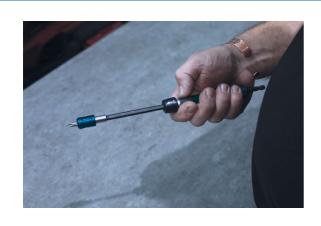

## **Telescopic Bit Holder 200 - 280mm**

A telescopic bit holder extension fitted with a quick chuck, suitable for both cordless drills and bit drivers. It can be adjusted from 200 to 280mm in length, which can be set using the quick release collar. It also features a rotating sleeve, allowing for it to be positioned and held in place during use, together with a magnetic bit holder with quick release suitable for use with any 1/4" shank bit.

## **Additional Information**

- Extendable bit holder suitable for any 1/4" shank bit.
- Fully adjustable range: 200 280mm.
- · Quick chuck end for fast change, with quick release bit holder.
- · Ideal for use with cordless drills.
- Manufactured from chrome vanadium (CRV 6150) with anodised aluminium rotating sleeve.