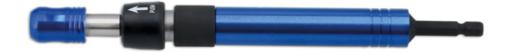

## **Telescopic Bit Holder 200 - 280mm**

A telescopic bit holder extension fitted with a quick chuck, suitable for both cordless drills and bit drivers. It can be adjusted from 200 to 280mm in length, which can be set using the quick release collar. It also features a rotating sleeve, allowing for it to be positioned and held in place during use, together with a magnetic bit holder with quick release suitable for use with any 1/4" shank bit.

## **Additional Information**

- Extendable bit holder suitable for any 1/4" shank bit.
- Fully adjustable range: 200 280mm.
- · Quick chuck end for fast change, with quick release bit holder.
- · Ideal for use with cordless drills.
- Manufactured from chrome vanadium (CRV 6150) with anodised aluminium rotating sleeve.