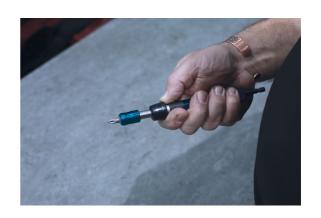

## **Telescopic Bit Holder 200 - 280mm**

A telescopic bit holder extension fitted with a quick chuck, suitable for both cordless drills and bit drivers. It can be adjusted from 200 to 280mm in length, which can be set using the quick release collar. It also features a rotating sleeve, allowing for it to be positioned and held in place during use, together with a magnetic bit holder with quick release suitable for use with any 1/4" shank bit.

## **Additional Information**

- Extendable bit holder suitable for any 1/4" shank bit.
- Fully adjustable range: 200 280mm.
- · Quick chuck end for fast change, with quick release bit holder.
- · Ideal for use with cordless drills.
- Manufactured from chrome vanadium (CRV 6150) with anodised aluminium rotating sleeve.