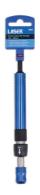

## **Telescopic Bit Holder 200 - 280mm**

A telescopic bit holder extension fitted with a quick chuck, suitable for both cordless drills and bit drivers. It can be adjusted from 200 to 280mm in length, which can be set using the quick release collar. It also features a rotating sleeve, allowing for it to be positioned and held in place during use, together with a magnetic bit holder with quick release suitable for use with any 1/4" shank bit.

## **Additional Information**

- Extendable bit holder suitable for any 1/4" shank bit.
- Fully adjustable range: 200 280mm.
- · Quick chuck end for fast change, with quick release bit holder.
- · Ideal for use with cordless drills.
- Manufactured from chrome vanadium (CRV 6150) with anodised aluminium rotating sleeve.