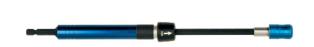

## **Telescopic Bit Holder 200 - 280mm**

A telescopic bit holder extension fitted with a quick chuck, suitable for both cordless drills and bit drivers. It can be adjusted from 200 to 280mm in length, which can be set using the quick release collar. It also features a rotating sleeve, allowing for it to be positioned and held in place during use, together with a magnetic bit holder with quick release suitable for use with any 1/4" shank bit.

## **Additional Information**

- Extendable bit holder suitable for any 1/4" shank bit.
- Fully adjustable range: 200 280mm.
- · Quick chuck end for fast change, with quick release bit holder.
- · Ideal for use with cordless drills.
- Manufactured from chrome vanadium (CRV 6150) with anodised aluminium rotating sleeve.