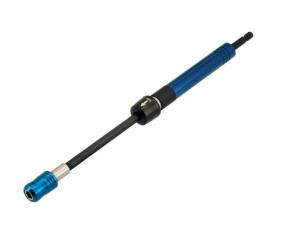

## **Telescopic Bit Holder 200 - 280mm**

A telescopic bit holder extension fitted with a quick chuck, suitable for both cordless drills and bit drivers. It can be adjusted from 200 to 280mm in length, which can be set using the quick release collar. It also features a rotating sleeve, allowing for it to be positioned and held in place during use, together with a magnetic bit holder with quick release suitable for use with any 1/4" shank bit.

## **Additional Information**

- Extendable bit holder suitable for any 1/4" shank bit.
- Fully adjustable range: 200 280mm.
- · Quick chuck end for fast change, with quick release bit holder.
- · Ideal for use with cordless drills.
- Manufactured from chrome vanadium (CRV 6150) with anodised aluminium rotating sleeve.