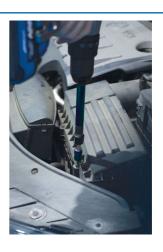

## **Telescopic Bit Holder 200 - 280mm**

A telescopic bit holder extension fitted with a quick chuck, suitable for both cordless drills and bit drivers. It can be adjusted from 200 to 280mm in length, which can be set using the quick release collar. It also features a rotating sleeve, allowing for it to be positioned and held in place during use, together with a magnetic bit holder with quick release suitable for use with any 1/4" shank bit.

## **Additional Information**

- Extendable bit holder suitable for any 1/4" shank bit.
- Fully adjustable range: 200 280mm.
- · Quick chuck end for fast change, with quick release bit holder.
- · Ideal for use with cordless drills.
- Manufactured from chrome vanadium (CRV 6150) with anodised aluminium rotating sleeve.