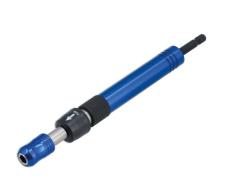

## **Telescopic Bit Holder 200 - 280mm**

A telescopic bit holder extension fitted with a quick chuck, suitable for both cordless drills and bit drivers. It can be adjusted from 200 to 280mm in length, which can be set using the quick release collar. It also features a rotating sleeve, allowing for it to be positioned and held in place during use, together with a magnetic bit holder with quick release suitable for use with any 1/4" shank bit.

## **Additional Information**

- Extendable bit holder suitable for any 1/4" shank bit.
- Fully adjustable range: 200 280mm.
- · Quick chuck end for fast change, with quick release bit holder.
- · Ideal for use with cordless drills.
- Manufactured from chrome vanadium (CRV 6150) with anodised aluminium rotating sleeve.