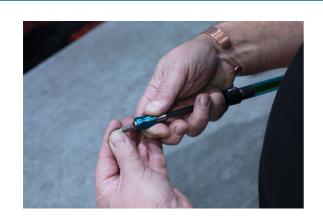

## **Telescopic Bit Holder 200 - 280mm**

A telescopic bit holder extension fitted with a quick chuck, suitable for both cordless drills and bit drivers. It can be adjusted from 200 to 280mm in length, which can be set using the quick release collar. It also features a rotating sleeve, allowing for it to be positioned and held in place during use, together with a magnetic bit holder with quick release suitable for use with any 1/4" shank bit.

## **Additional Information**

- Extendable bit holder suitable for any 1/4" shank bit.
- Fully adjustable range: 200 280mm.
- · Quick chuck end for fast change, with quick release bit holder.
- · Ideal for use with cordless drills.
- Manufactured from chrome vanadium (CRV 6150) with anodised aluminium rotating sleeve.